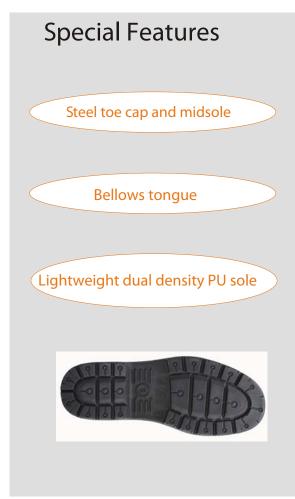

Product Range: General Industrial

Product Code: EL170

Product Description: Black safety ankle boot

Product Features Rugged design

- Tough barton printed leather.
- Non marking dual density PU rugged raider sole unit.
- Impact resistant steel toe cap to 200 joules.
- Steel midsole
- Bellows tongue to keep debris out of the boot.
- Full length footbed for instant comfort.
- Moisture wicking lining.
- Removable, washable, antibacterial, inlay sole
- PVC padded collar
- All key seams double stitched for long life.
- Oil, slip and acid resistant.
- Antistatic outsole.
- Outsole heat resistant to 1 00°C.
- EN ISO 20345 S3
- Sizes: 3 (36) 13 (48)