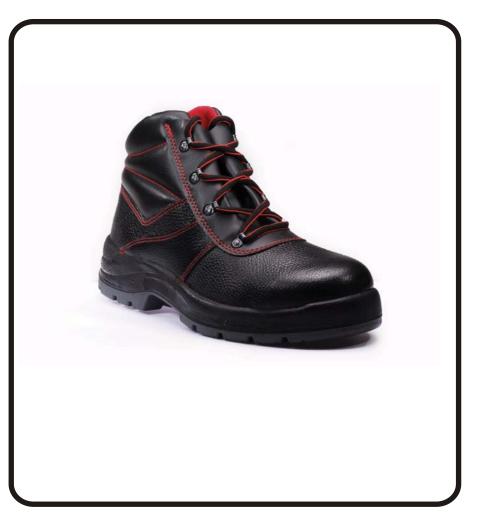

Product Range: General Industrial

Product Code: EL170

Product Description: Black safety ankle boot

Product Features Rugged design

- Tough barton printed leather.
- Non marking dual density PU rugged raider sole unit.
- Impact resistant steel toe cap to 200 joules.
- Steel midsole
- Bellows tongue to keep debris out of the boot.
- Full length footbed for instant comfort.
- Moisture wicking lining.
- Removable, washable, antibacterial, inlay sole
- PVC padded collar
- All key seams double stitched for long life.
- Oil, slip and acid resistant.
- Antistatic outsole.
- Outsole heat resistant to 1 00°C.
- EN ISO 20345 S3
- Sizes: 3 (36) 13 (48)