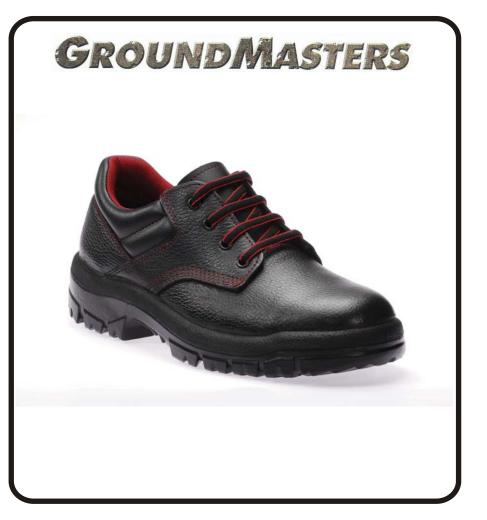

## Product Range:GroundMastersProduct Code:SDR 901SI PrintedProduct Description:Black safety shoe

## **Product Features**

- Tough printed leather.
- Moisture wicking lining throughout.
- New sports pattern, self cleaning Dual Density Rubber (DDR) sole for a comfortable and durable wear experience.
- SRC rated slip resistance.
- Full length footbed for instant comfort.
- Two colour sport s lace and matching stitching.
- Soft leather padded collar.
- All key seams double stitched for long life.
- Impact resistant steel toe cap to 200 joules.
- Steel midsole for penetration resistance to 1100 newtons.
- Oil, slip and acid resistant
- Antistatic outsole.
- Outsole heat resistant to 300°C
- EN ISO 20345 S3 HRO
- Sizes: 5 (38) 13 (48)