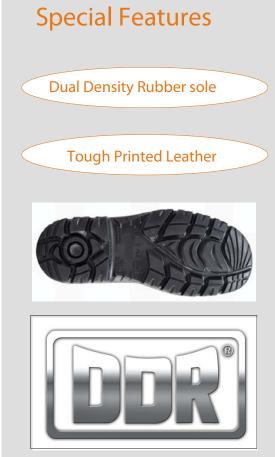

## **Product Features**

- Tough printed leather.
- Moisture wicking lining throughout.
- New sports pattern, self cleaning Dual Density Rubber (DDR) sole for a comfortable and durable wear experience.
- SRC rated slip resistance.
- Full length footbed for instant comfort.
- Two colour sport s lace and matching stitching.
- Soft leather padded collar.
- All key seams double stitched for long life.
- Impact resistant steel toe cap to 200 joules.
- Steel midsole for penetration resistance to 1100 newtons.
- Oil, slip and acid resistant
- Antistatic outsole.
- Outsole heat resistant to 300°C
- EN ISO 20345 S3 HRO
- Sizes: 5 (38) 13 (48)