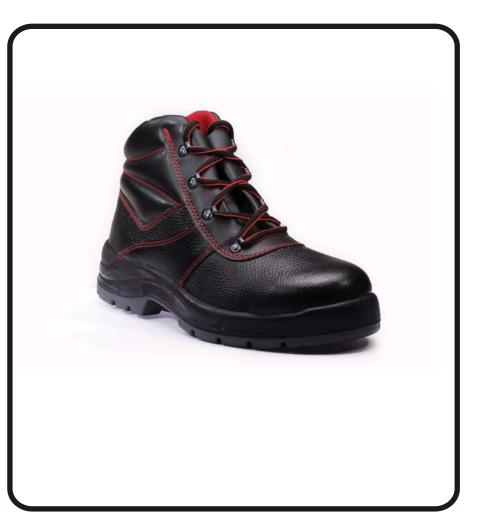

Product Range: General Industrial

Product Code: EL170

Product Description: Black safety ankle boot

Product Features Rugged design

- Tough barton printed leather.
- Non marking dual density PU rugged raider sole unit.
- Impact resistant steel toe cap to 200 joules.
- Steel midsole
- Bellows tongue to keep debris out of the boot.
- Full length footbed for instant comfort.
- Moisture wicking lining.
- Removable, washable, antibacterial, inlay sole
- PVC padded collar
- All key seams double stitched for long life.
- Oil, slip and acid resistant.
- Antistatic outsole.
- Outsole heat resistant to 100°C.
- EN ISO 20345 S3
- Sizes: 3 (36) 13 (48)