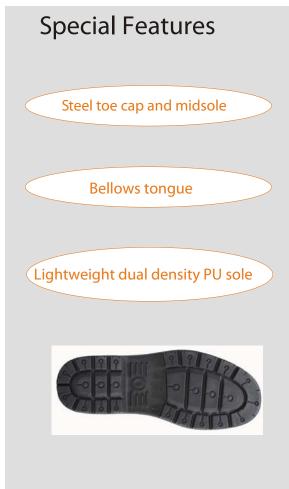

Product Range: General Industrial

Product Code: EL170

Product Description: Black safety ankle boot

Product Features Rugged design

- Tough barton printed leather.
- Non marking dual density PU rugged raider sole unit.
- Impact resistant steel toe cap to 200 joules.
- Steel midsole
- Bellows tongue to keep debris out of the boot.
- Full length footbed for instant comfort.
- Moisture wicking lining.
- Removable, washable, antibacterial, inlay sole
- PVC padded collar
- All key seams double stitched for long life.
- Oil, slip and acid resistant.
- Antistatic outsole.
- Outsole heat resistant to 100°C.
- EN ISO 20345 S3
- Sizes: 3 (36) 13 (48)