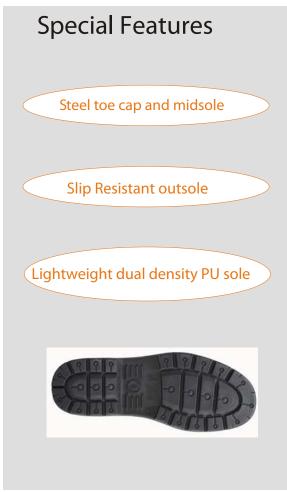

Product Range: General Industrial

Product Code: EL150 Suede

Product Description: Grey safety low cut shoe

Product Features Rugged design

- Suede leather in grey colour.
- Non marking dual density PU rugged raider sole unit.
- Impact resistant steel toe cap to 200 joules.
- Ventilation holes on sides for maximum breathability
- Bellows tongue to keep debris out of the boot.
- Full length footbed for instant comfort.
- Moisture wicking lining.
- Removable, washable, antibacterial, inlay sole
- All key seams double stitched for long life.
- Oil, slip and acid resistant.
- Antistatic outsole.
- Outsole heat resistant to 100°C.
- EN ISO 20345 S1
- Sizes: 3 (36) 13 (48)