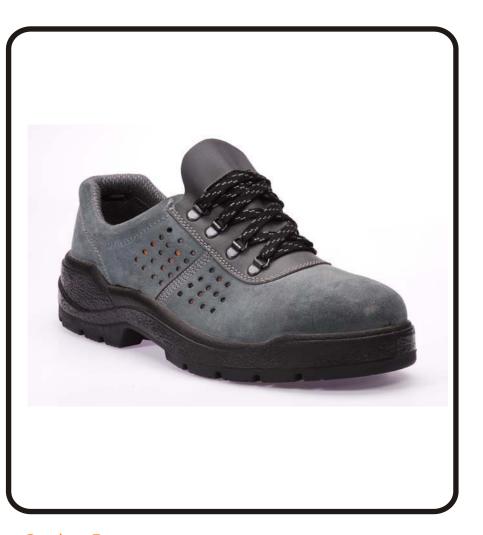

Product Range: General Industrial

Product Code: EL150 Suede

Product Description: Grey safety low cut shoe

Product Features Rugged design

- Suede leather in grey colour.
- Non marking dual density PU rugged raider sole unit.
- Impact resistant steel toe cap to 200 joules.
- Ventilation holes on sides for maximum breathability
- Bellows tongue to keep debris out of the boot.
- Full length footbed for instant comfort.
- Moisture wicking lining.
- Removable, washable, antibacterial, inlay sole
- All key seams double stitched for long life.
- Oil, slip and acid resistant.
- Antistatic outsole.
- Outsole heat resistant to 100°C.
- EN ISO 20345 S1
- Sizes: 3 (36) 13 (48)